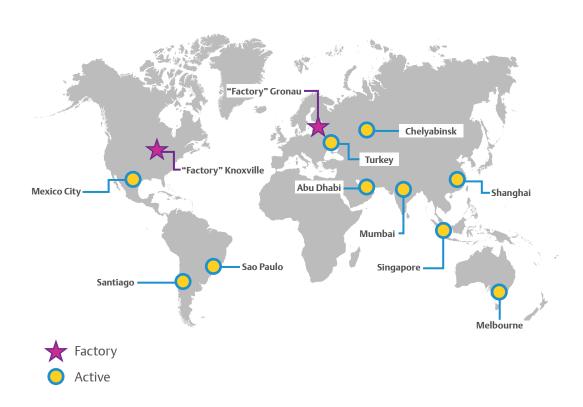

We have two factory repair centers and 10 other sites across the globe.

# Current, Fully Capable Emerson-Authorized Service and Repair Centers:

- Knoxville, Tennessee, United States
- Gronau, Germany

## Current, Partially Capable Emerson-Authorized Service and Repair Centers:

- Mexico City, Mexico
- CSI 2130/AMS 2140 and AMS Trex
- Santiago, Chile
- CSI 2130/AMS 2140 and AMS Trex
- Sao Paulo, Brazil
- CSI 2130/AMS 2140 and AMS Trex
- **■** Turkey
- CSI 2130/AMS 2140 and AMS Trex
- Abu Dhabi, United Arab Emirates
- CSI 2130/AMS 2140 and AMS Trex

- Singapore
- CSI 2130/AMS 2140 and AMS Trex
- Mumbai, India
- CSI 2130/AMS 2140 and AMS Trex
- Shanghai, China
- CSI 2130/AMS 2140 and AMS Trex
- Chelyabinsk, Russia
- CSI 2130/AMS 2140 and AMS Trex
- Melbourne, Australia
- CSI 2130/AMS 2140 and AMS Trex