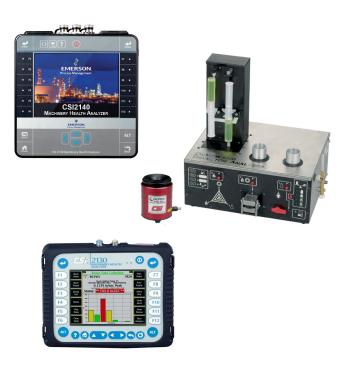

# Calibration and Repair of CSI 2130, CSI 2140, and CSI 5200 Products

Emerson proudly announces the addition of new Certified Product Service Centers around the globe to offer better localized support for customers. These worldwide centers perform calibrations, updates and repairs on CSI products to dramatically increase service levels for Emerson customers. A new Certified Product Service Center location is now open in your area: