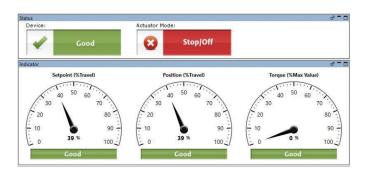

# DCMlink offers a uniform and consistent User Interface (UI)

# **Simplified Easy to Read Alarms Status**

- Up to 53 alarms are reported
- Green & Good status = No Active Alarms
- Active alarms categorized into four types per NE-107

Uses universal symbols used for color blindness