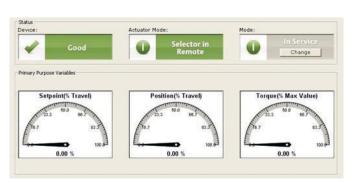

# DCMlink offers a uniform and consistent User Interface (UI)

# **Simplified Easy to Read Alarms Status**

- Up to 53 alarms are reported
- Green & Good status = No Active Alarms
- Active alarms categorized into four types per NE-107

Uses universal symbols used for color blindness