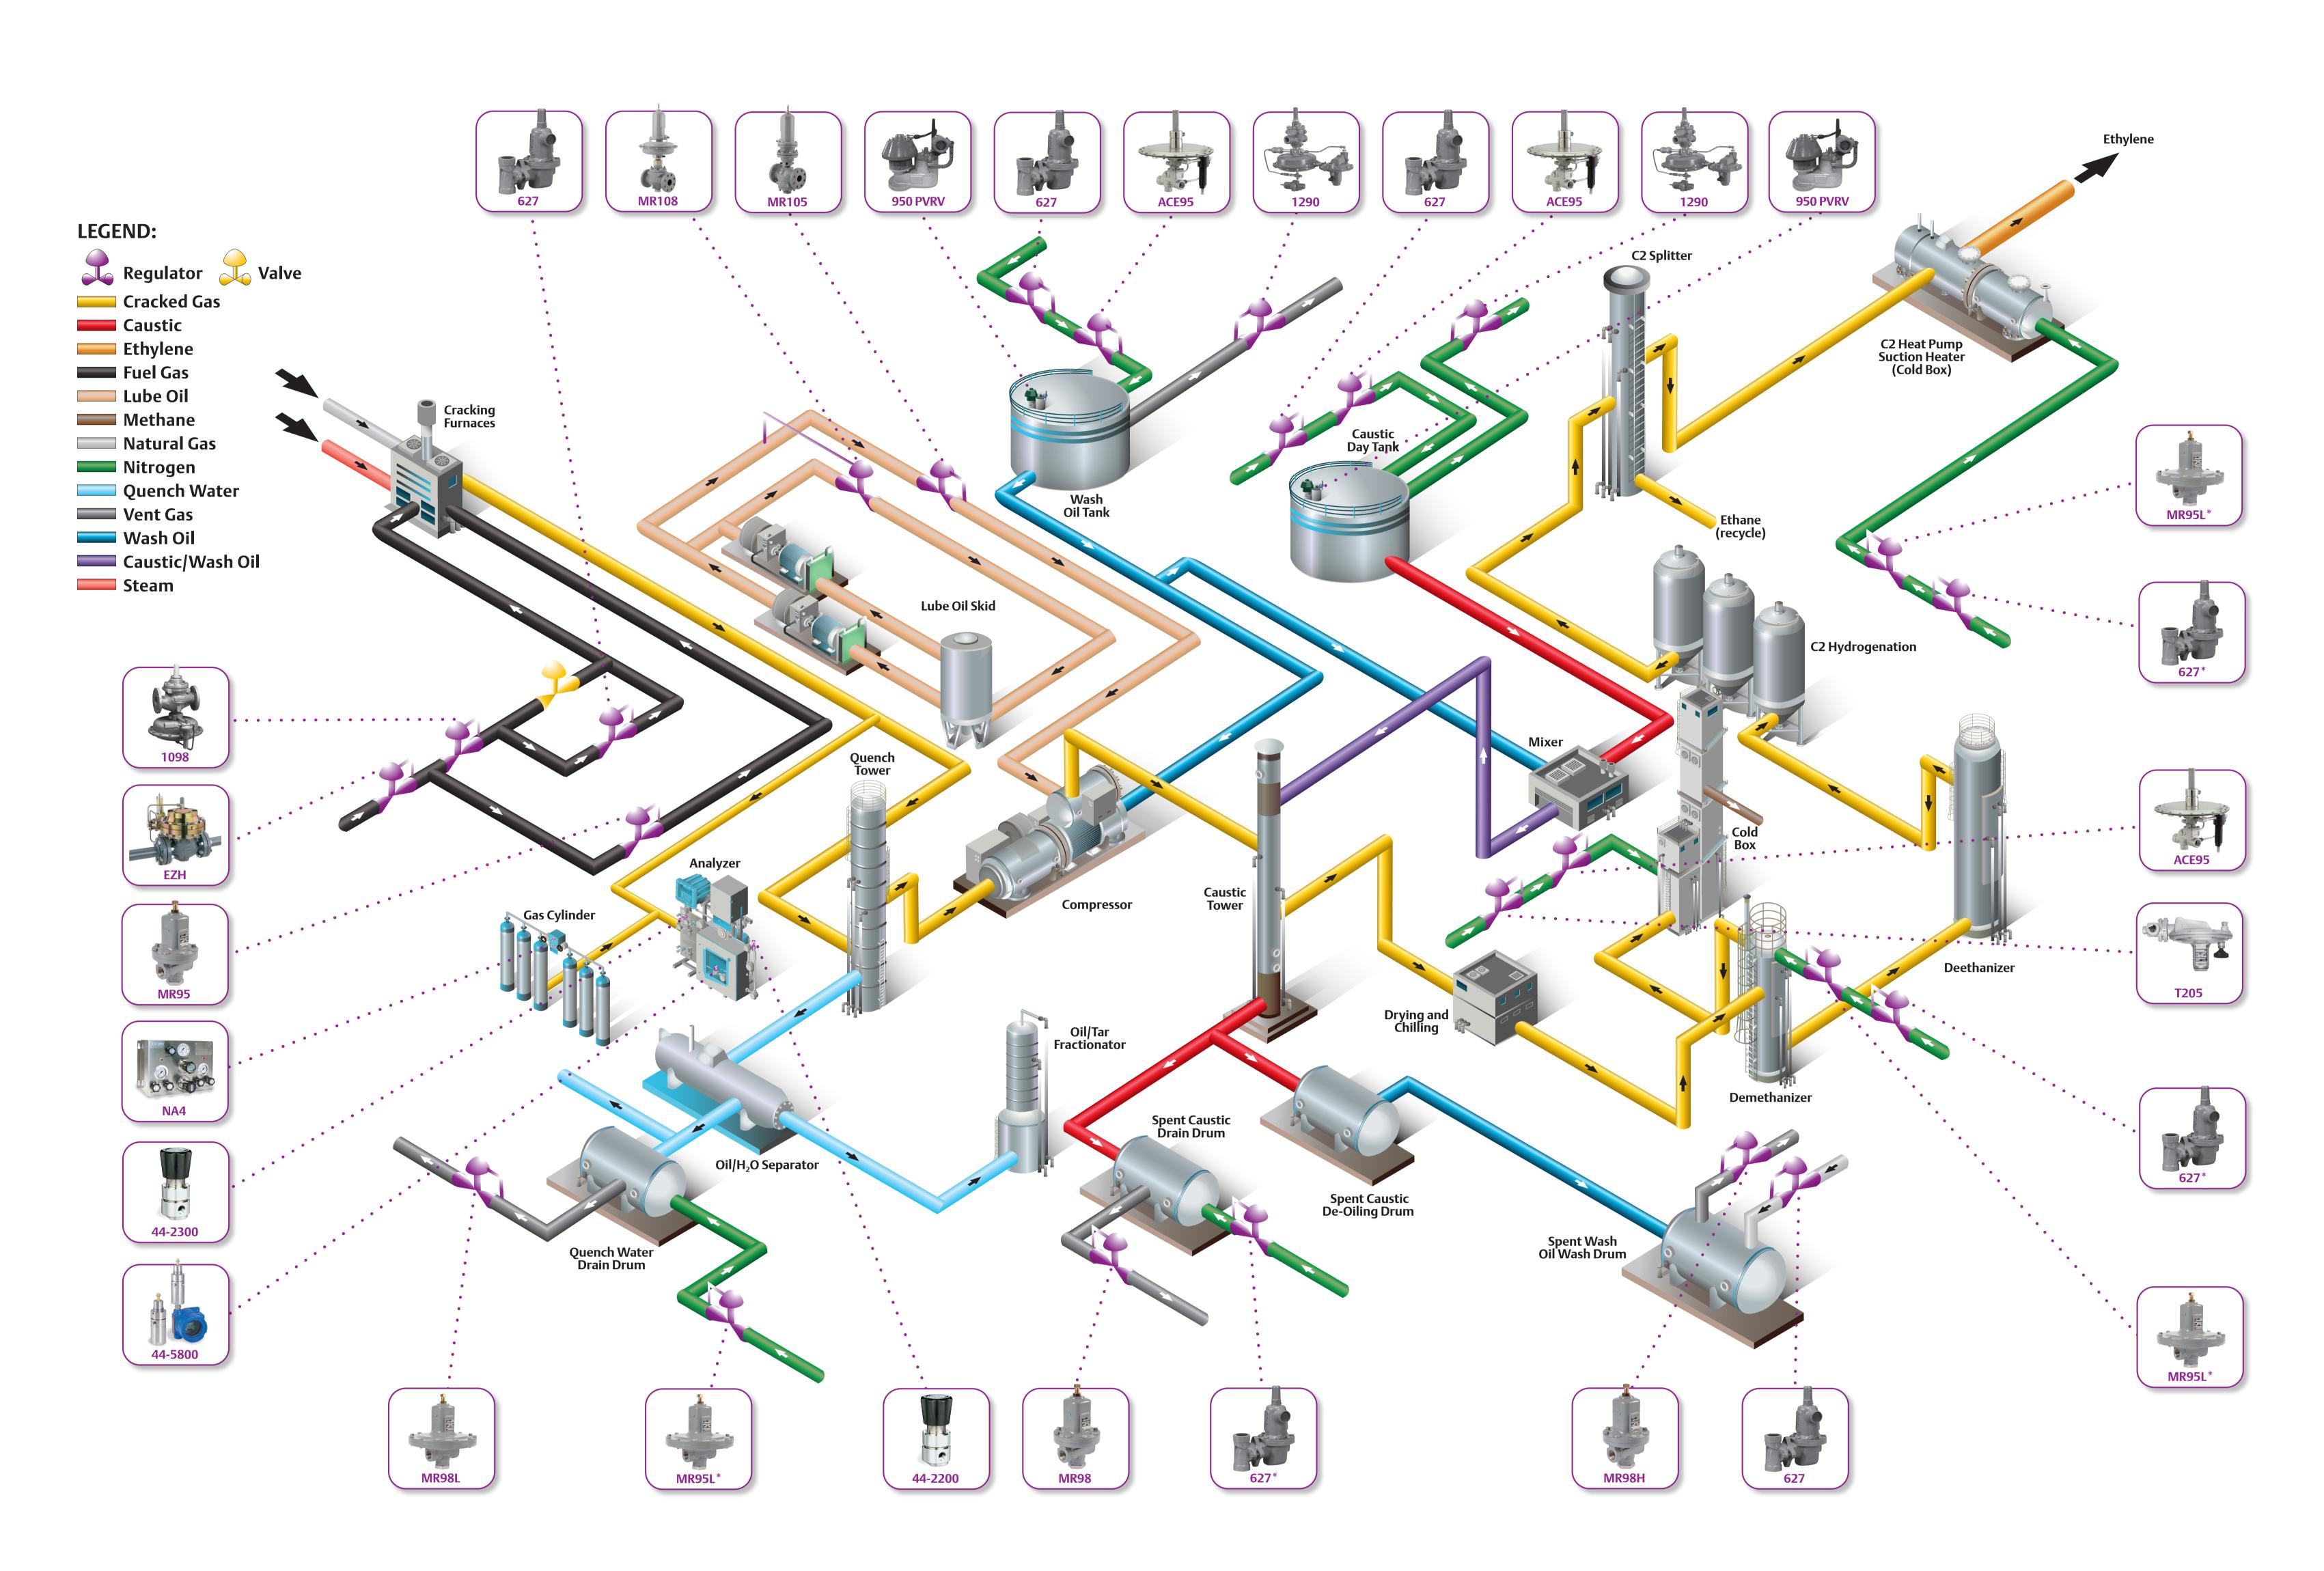

## Pressure Control Solutions for Ethylene Production

<sup>\*</sup>T205 or ACE95 can be used for applications that require lower pressure.

## Emerson offers a broad portfolio of robust and reliable pressure control solutions for a wide range of applications in Ethylene plants.

- Minimize Unplanned Shutdowns
- Optimize Tank Pressure Control
- Monitor Process with Wireless Technology
- Reduce Furnace Control Complexity