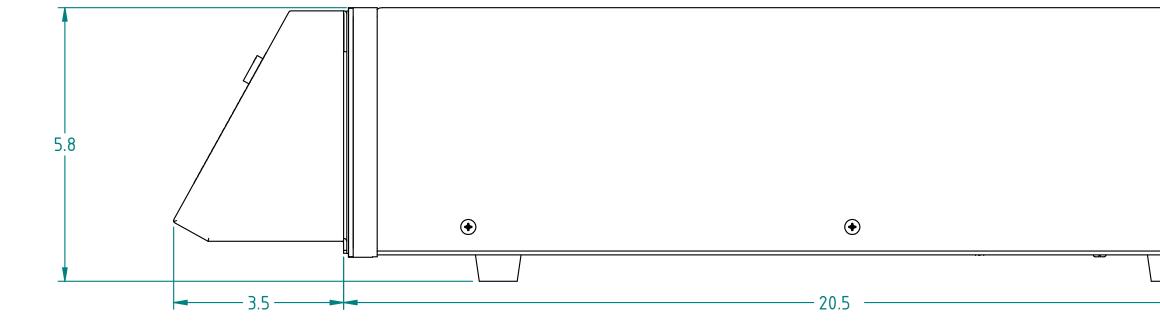

| UNLESS OTHERWISE SPECIFIED<br>DIMENSIONS ARE IN INCHES<br>AND TOLERANCES ARE:<br>2 PLACE DECMALS ±.015<br>3 PLACE DECMALS ±.005<br>4 PLACE DECMALS ±.0005<br>ANGLES ±1° FRACTIONS ±1/32<br>SURFACE FINISH <sup>125</sup> |            | This PROPRIETARY Document is<br>property of Branson Ultrasonics<br>Corp., Brookfield, CT.<br>It is confidential in nature,<br>non-transferable, and issued with | MATE<br>N/A   |
|--------------------------------------------------------------------------------------------------------------------------------------------------------------------------------------------------------------------------|------------|-----------------------------------------------------------------------------------------------------------------------------------------------------------------|---------------|
| GD & T Standard ASME Y 14.5                                                                                                                                                                                              |            | the clear understanding that it is                                                                                                                              | Materi        |
|                                                                                                                                                                                                                          | HES<br>1M) | not traced or copied without<br>permission and is returnable upon<br>demand.                                                                                    | FINISH<br>N/A |
| 3RD ANGLE PROJECTION                                                                                                                                                                                                     |            | Article or material must comply<br>with requirements stipulated by<br>RoHS in its current version.                                                              |               |
|                                                                                                                                                                                                                          |            |                                                                                                                                                                 | Finish        |
| 4                                                                                                                                                                                                                        |            |                                                                                                                                                                 |               |