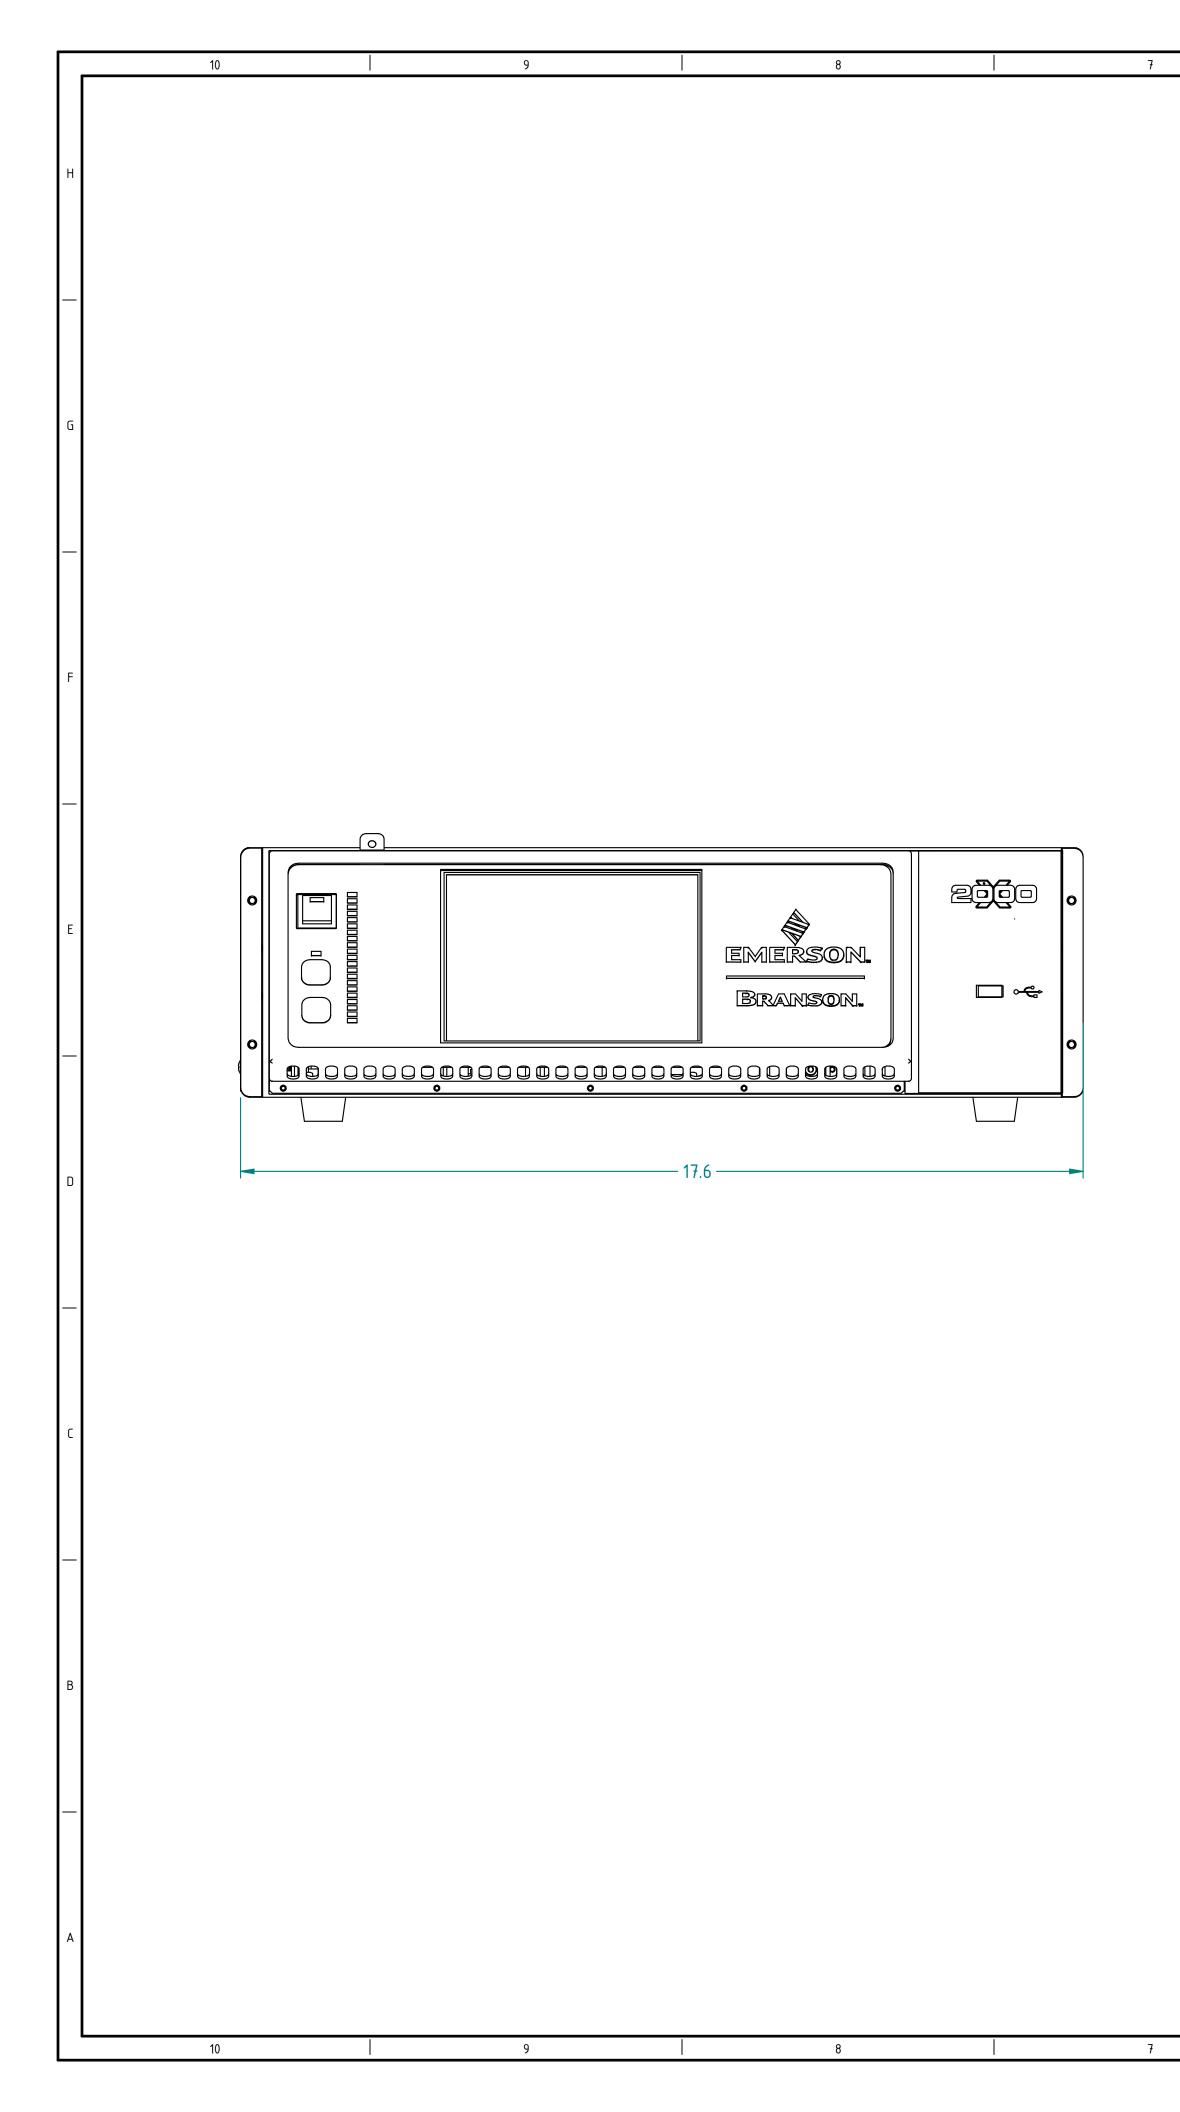

| UNLESS OTHERWISE SPECIFIED<br>DIMENSIONS ARE IN INCHES<br>AND TOLERANCES ARE:<br>2 PLACE DECMALS ±.015<br>3 PLACE DECMALS ±.005<br>4 PLACE DECMALS ±.0005<br>ANGLES ±1° FRACTIONS ±1/32<br>SURFACE FINISH <sup>125</sup> |            | This PROPRIETARY Document is<br>property of Branson Ultrasonics<br>Corp., Brookfield, CT.<br>It is confidential in nature,<br>non-transferable, and issued with | MATE<br>N/A   |
|--------------------------------------------------------------------------------------------------------------------------------------------------------------------------------------------------------------------------|------------|-----------------------------------------------------------------------------------------------------------------------------------------------------------------|---------------|
| GD & T Standard ASME Y 14.5                                                                                                                                                                                              |            | the clear understanding that it is                                                                                                                              | Materi        |
|                                                                                                                                                                                                                          | HES<br>1M) | not traced or copied without<br>permission and is returnable upon<br>demand.                                                                                    | FINISH<br>N/A |
| 3RD ANGLE PROJECTION                                                                                                                                                                                                     |            | Article or material must comply<br>with requirements stipulated by<br>RoHS in its current version.                                                              |               |
|                                                                                                                                                                                                                          |            |                                                                                                                                                                 | Finish        |
| 4                                                                                                                                                                                                                        |            |                                                                                                                                                                 |               |