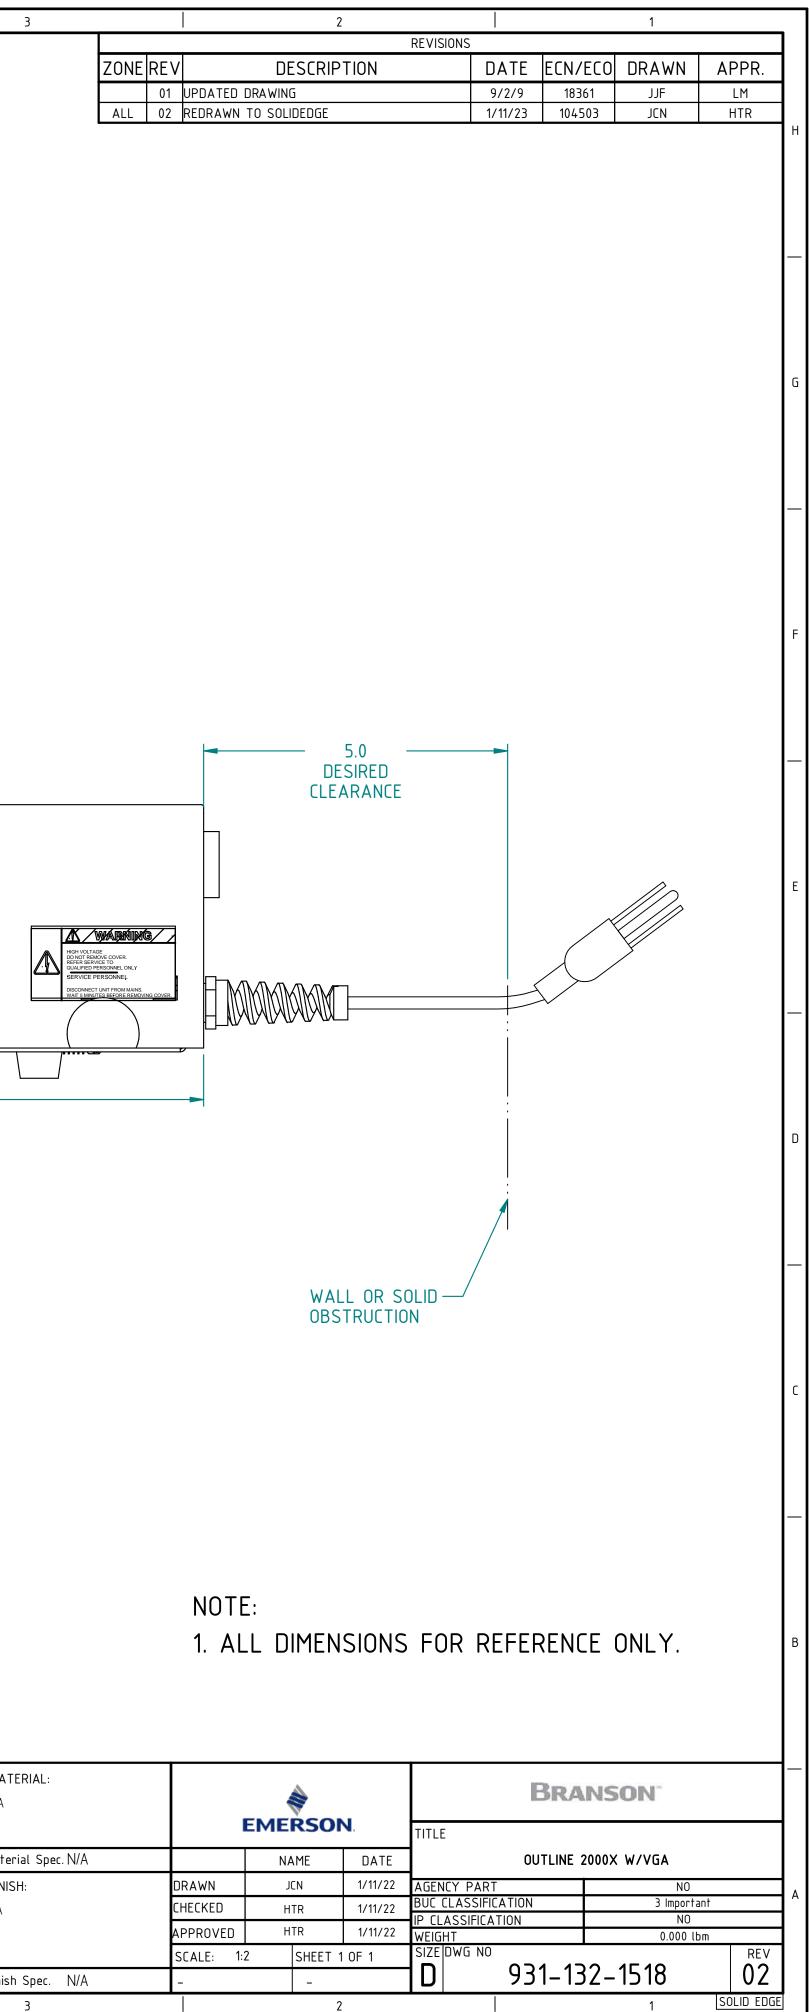

| UNLESS OTHERWISE SPECIFIED<br>DIMENSIONS ARE IN INCHES<br>AND TOLERANCES ARE:<br>2 PLACE DECMALS ±.015<br>3 PLACE DECMALS ±.005<br>4 PLACE DECMALS ±.0005<br>ANGLES ±1° FRACTIONS ±1/32<br>SURFACE FINISH <sup>125</sup> |            | This PROPRIETARY Document is<br>property of Branson Ultrasonics<br>Corp., Brookfield, CT.<br>It is confidential in nature,<br>non-transferable, and issued with | MATE<br>N/A   |
|--------------------------------------------------------------------------------------------------------------------------------------------------------------------------------------------------------------------------|------------|-----------------------------------------------------------------------------------------------------------------------------------------------------------------|---------------|
| GD & T Standard ASME Y 14.5                                                                                                                                                                                              |            | the clear understanding that it is                                                                                                                              | Materi        |
|                                                                                                                                                                                                                          | HES<br>1M) | not traced or copied without<br>permission and is returnable upon<br>demand.                                                                                    | FINISH<br>N/A |
| 3RD ANGLE PROJECTION                                                                                                                                                                                                     |            | Article or material must comply<br>with requirements stipulated by<br>RoHS in its current version.                                                              |               |
|                                                                                                                                                                                                                          |            |                                                                                                                                                                 | Finish        |
| 4                                                                                                                                                                                                                        |            |                                                                                                                                                                 |               |