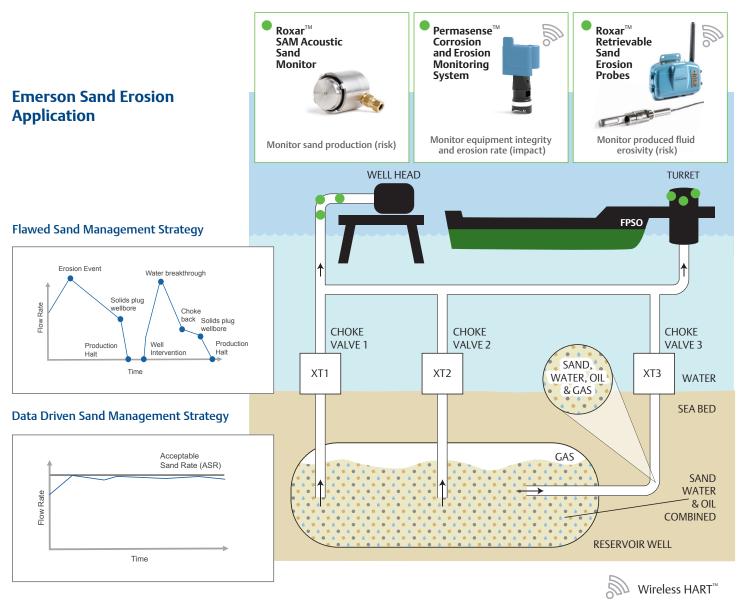

## **EMERSON EROSION MONITORING SOLUTIONS**

## Protect your offshore assets by monitoring real-time sand production

Emerson Erosion Monitoring solutions are deployed on FPSOs and offshore platforms to manage sand production. The uncontrolled presence of sand in pipelines does not only reduce capacity of production, but also affects pipeline integrity and safety, which can potentially damage downstream equipment. A combination of different monitoring solutions is recommended to properly understand and address erosion challenges.

A Data Driven Sand Management Strategy increases production while keeping HSE conditions and facility integrity under control.

Consult your Emerson Automation Solutions representative for more information.