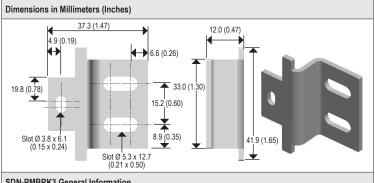

### SDN-PMBRK3 General Information

This set consists of two Panel Mount Brackets which replace the existing two Clips at the back of the unit. SDN-PMBRK3 includes:

- Two (2) M3x8 mm Phillips screws
- Two (2) Panel Mount Brackets
- SDN-PMBRK3 DOES NOT include:
- Four (4) 8-32x1/2" screws for mounting the unit to the panel
- · Four (4) 8-32 flat washers