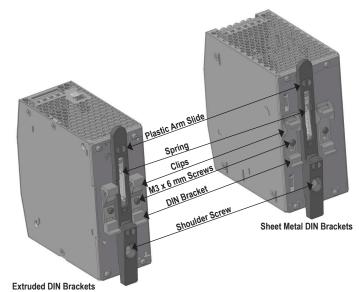

SDN-PMBRK3 Panel Mount Brackets Installation Instructions

- A CAUTION: Risk of Electric Shock and Personal Injury. Ensure unit is disconnected from all power sources prior to installing the SDN-PMBRK3.
- 1. Remove the M3x6 mm Screws, Spring, Shoulder Screw, Plastic Arm Slide and Clips at the back of the unit

2. Retain / Slide the two DIN brackets back of the unit. Place the Panel Mount Bracket on top of the DIN Brackets. Use the DIN Bracket to align the Panel Mount Bracket in the mounting hole. Fixed the Panel Mount Bracket using the M3 x 8mm Phillip screw. Recommended torque is 6lbf-in (7kgf-cm).