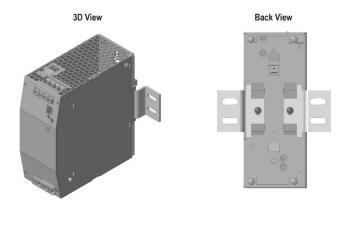

40-24-100C, -CX, -EPM, -CX-EPM SDN 10-24-480C SDN 10-24-100P SDN 10-24-100D, -DX SDN 20-24-480CD, -CC SDN 20-24-100D, -DX SDN 40-24-480C SDN 40-24-100D, -DX

SDN-PMBRK3 Panel Mount Brackets Installation Instructions

- A CAUTION: Risk of Electric Shock and Personal Injury. Ensure unit is disconnected from all power sources prior to installing the SDN-PMBRK3.
- 1. Remove the M3x6 mm Screws, Spring, Shoulder Screw, Plastic Arm Slide and Clips at the back of the unit



2. Retain / Slide the two DIN brackets back of the unit. Place the Panel Mount Bracket on top of the DIN Brackets. Use the DIN Bracket to align the Panel Mount Bracket in the mounting hole. Fixed the Panel Mount Bracket using the M3 x 8mm Phillip screw. Recommended torque is 6lbf-in (7kgf-cm).



SDN-PMBRK3 Assembled to PSU