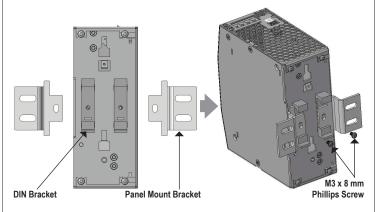

2. Retain / Slide the two DIN brackets back of the unit. Place the Panel Mount Bracket on top of the DIN Brackets. Use the DIN Bracket to align the Panel Mount Bracket in the mounting hole. Fixed the Panel Mount Bracket using the M3 x 8mm Phillip screw. Recommended torque is 6lbf-in (7kgf-cm).