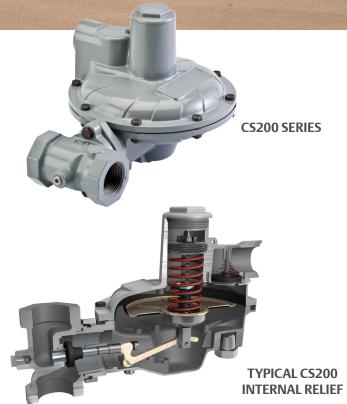

The CS200 Series direct-operated, spring-loaded regulators have been engineered to fit a multitude of pressure-reducing applications including commercial and light industrial installations. This flexibility is provided by the numerous body sizes, outlet pressure settings and orifice sizes. Ease of maintenance and installation is also a strength of the CS200 Series, which offers a full 360-degrees of rotation of the actuator via the union ring connection between the body and casing. The combination of 360-degree rotatable union ring along with a rotatable upper casing provide simplified vent position, especially in tight spaces or awkward installations. The CS200 Series also offers Overpressure Protection in the form of Internal relief and Secondary Seat™ Protection.

# **Operational schematic**

M1131