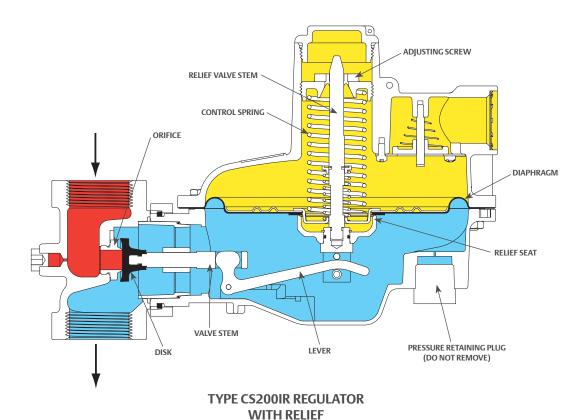

# **Operational schematic**

M1131

The CS200 Series direct-operated, spring-loaded regulators have been engineered to fit a multitude of pressure-reducing applications including commercial and light industrial installations. This flexibility is provided by the numerous body sizes, outlet pressure settings and orifice sizes. Ease of maintenance and installation is also a strength of the CS200 Series, which offers a full 360-degrees of rotation of the actuator via the union ring connection between the body and casing. The combination of 360-degree rotatable union ring along with a rotatable upper casing provide simplified vent position, especially in tight spaces or awkward installations. The CS200 Series also offers Overpressure Protection in the form of Internal relief and Secondary Seat™ Protection.