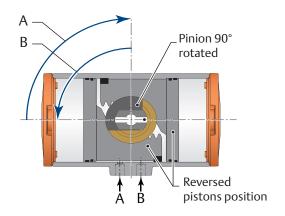

### Assembly code: CC

= Reverse, Counterclockwise-to-Open

- A = Central air chamber pressurized
- B = End cap air chambers pressurized

All views are from above. Pistons are shown in inward position.