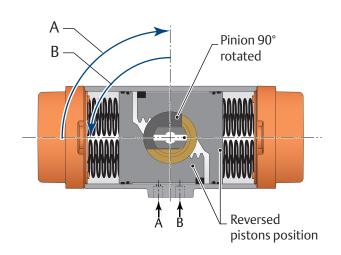

### Assembly code: CC

- = Reverse, Counterclockwise-to-Open
- = Fail-to-Open

- A = Central air chamber pressurized
- B = Spring stroke