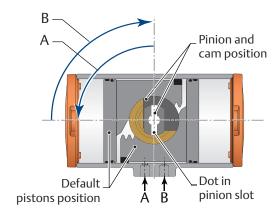

### Assembly code: CW

- = Standard, Clockwise-to-Close rotation
- = Fail-to-Close

# Pinion and cam position Default A B Dot in pinion slot Dot in pinion slot