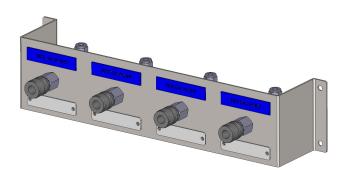

Each remote test gas point can be supplied with a unique identification tag of the detector it services, ensuring no mistakes are made when testing different detectors.

The RTP-4P channel option can be used when multiple detectors require gassing from one location.

#### Diagram 1 - Multipoint unit

Diagram 2 - Gas delivery system with single point unit