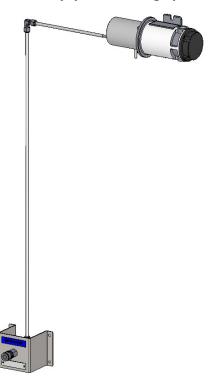

The remote test gas point can be used with a variety of gas detectors and to transfer a selection of different test gas. Calibration gas is simply and quickly connected to the front of each test point and fed to the installed location of each detector.

#### Diagram 1 - Multipoint unit

Diagram 2 - Gas delivery system with single point unit