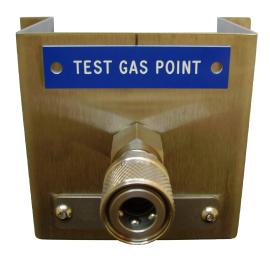

The remote test gas point can be used with a variety of gas detectors and to transfer a selection of different test gas. Calibration gas is simply and quickly connected to the front of each test point and fed to the installed location of each detector.

#### Diagram 1 - Multipoint unit

Diagram 2 - Gas delivery system with single point unit