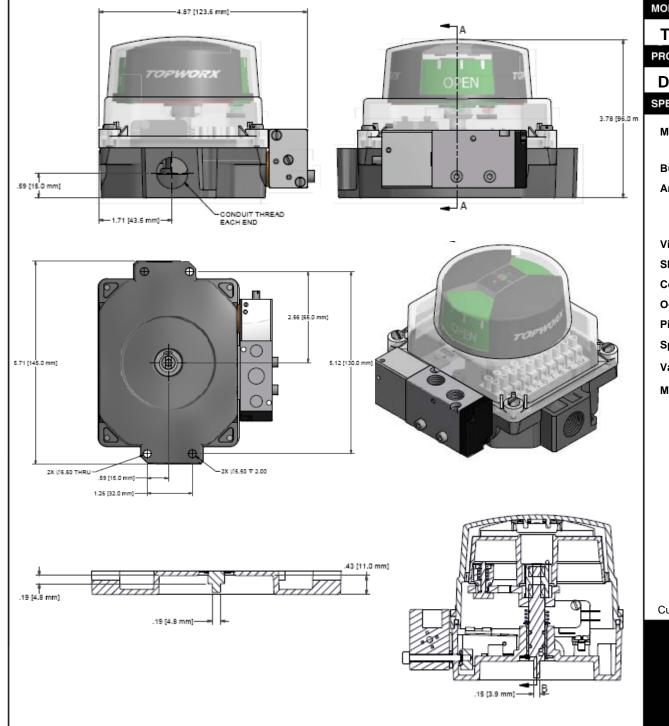

| MODEL NO.              |                                                                                                                                       |
|------------------------|---------------------------------------------------------------------------------------------------------------------------------------|
| TVF-AS2GNMM1A11        |                                                                                                                                       |
| PRODUCT LINE           |                                                                                                                                       |
| Discrete Valve Monitor |                                                                                                                                       |
| SPECIFICATIONS         |                                                                                                                                       |
| Model                  | TVF, epoxy-coated A360Aluminum<br>base, clear resin lid                                                                               |
| Bus/Sensor             | ASi bus w/2 reed switches                                                                                                             |
| Area Classification    | Class 1, Div. 2, Groups A,B,C&D<br>Class II, Div. 2, Groups F&G Type 4,<br>4X; Ex nA nC IIC T4 Gc; Ex tc IIIC<br>T115°C Dc, IP66/IP68 |
| Visual Display         | 90° Green Open / Red Closed                                                                                                           |
| Shaft                  | NAMUR, 304 Stainless Steel                                                                                                            |
| Conduit Entries        | (2) M20                                                                                                                               |
| O-rings                | Silicone                                                                                                                              |
| Pilot                  | (1) 24Vdc pilot, 1W, fail open/closed                                                                                                 |
| Spool Valve            | Anodized Aluminum spool valve                                                                                                         |
| Valve Cv               | 1.0 Cv w/ 1/4" NPT Ports                                                                                                              |
| Manual Override        | Single Pushbutton Momentary/<br>Latching Override                                                                                     |