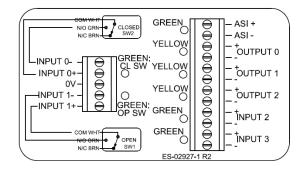

| MODEL NO.              |                                                                                                                                       |
|------------------------|---------------------------------------------------------------------------------------------------------------------------------------|
| TVF-AS2GNMM1A11        |                                                                                                                                       |
| PRODUCT LINE           |                                                                                                                                       |
| Discrete Valve Monitor |                                                                                                                                       |
| SPECIFICATIONS         |                                                                                                                                       |
| Model                  | TVF, epoxy-coated A360Aluminum<br>base, clear resin lid                                                                               |
| Bus/Sensor             | ASi bus w/2 reed switches                                                                                                             |
| Area Classification    | Class 1, Div. 2, Groups A,B,C&D<br>Class II, Div. 2, Groups F&G Type 4,<br>4X; Ex nA nC IIC T4 Gc; Ex tc IIIC<br>T115°C Dc, IP66/IP68 |
| Visual Display         | 90° Green Open / Red Closed                                                                                                           |
| Shaft                  | NAMUR, 304 Stainless Steel                                                                                                            |
| Conduit Entries        | (2) M20                                                                                                                               |
| O-rings                | Silicone                                                                                                                              |
| Pilot                  | (1) 24Vdc pilot, 1W, fail open/closed                                                                                                 |
| Spool Valve            | Anodized Aluminum spool valve                                                                                                         |
| Valve Cv               | 1.0 Cv w/ 1/4" NPT Ports                                                                                                              |
| Manual Override        | Single Pushbutton Momentary/<br>Latching Override                                                                                     |