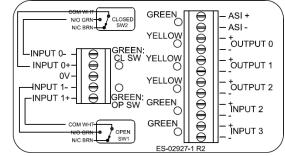

| MODEL NO.              |                                                                                                                                       |
|------------------------|---------------------------------------------------------------------------------------------------------------------------------------|
| TVF-AS2GNPM1A11        |                                                                                                                                       |
| PRODUCT LINE           |                                                                                                                                       |
| Discrete Valve Monitor |                                                                                                                                       |
| SPECIFICATIONS         |                                                                                                                                       |
| Model                  | TVF, epoxy-coated A360Aluminum<br>base, clear resin lid                                                                               |
| Bus/Sensor             | ASi bus w/2 reed switches                                                                                                             |
| Area Classification    | Class 1, Div. 2, Groups A,B,C&D<br>Class II, Div. 2, Groups F&G Type 4,<br>4X; Ex nA nC IIC T4 Gc; Ex tc IIIC<br>T115°C Dc, IP66/IP68 |
| Visual Display         | 90° Green Open / Red Closed                                                                                                           |
| Shaft                  | NAMUR, 304 Stainless Steel                                                                                                            |
| Conduit Entries        | (2) 1/2 NPT                                                                                                                           |
| O-rings                | Silicone                                                                                                                              |
| Pilot                  | (1) 24Vdc pilot,1W, fail open/closed                                                                                                  |
| Spool Valve            | Anodized Aluminum spool valve                                                                                                         |
| Valve Cv               | 1.0 Cv w/ 1/4" NPT Ports                                                                                                              |
| Manual Override        | Single Pushbutton Momentary/<br>Latching Override                                                                                     |