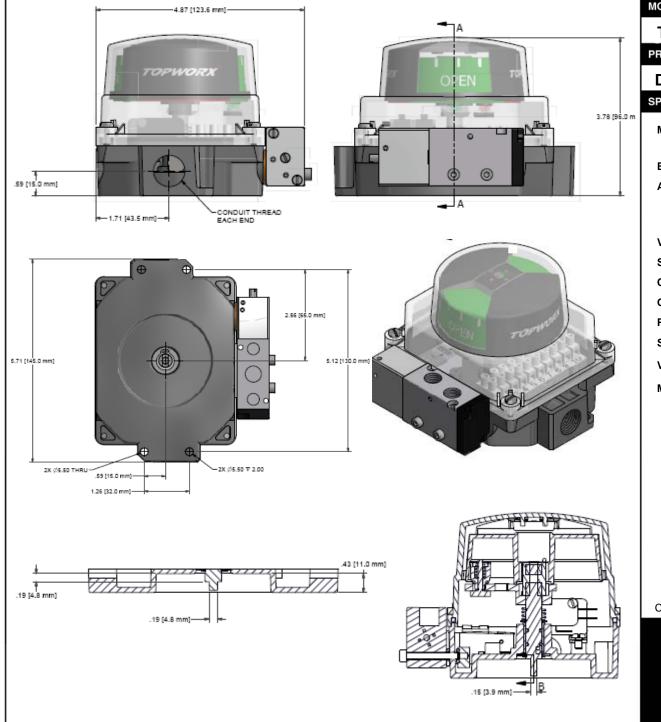

| MODEL NO.              |                                                                                                                                       |
|------------------------|---------------------------------------------------------------------------------------------------------------------------------------|
| TVF-AS2GNPM1A11        |                                                                                                                                       |
| PRODUCT LINE           |                                                                                                                                       |
| Discrete Valve Monitor |                                                                                                                                       |
| SPECIFICATIONS         |                                                                                                                                       |
| Model                  | TVF, epoxy-coated A360Aluminum<br>base, clear resin lid                                                                               |
| Bus/Sensor             | ASi bus w/2 reed switches                                                                                                             |
| Area Classification    | Class 1, Div. 2, Groups A,B,C&D<br>Class II, Div. 2, Groups F&G Type 4,<br>4X; Ex nA nC IIC T4 Gc; Ex tc IIIC<br>T115°C Dc, IP66/IP68 |
| Visual Display         | 90° Green Open / Red Closed                                                                                                           |
| Shaft                  | NAMUR, 304 Stainless Steel                                                                                                            |
| Conduit Entries        | (2) 1/2 NPT                                                                                                                           |
| O-rings                | Silicone                                                                                                                              |
| Pilot                  | (1) 24Vdc pilot,1W, fail open/closed                                                                                                  |
| Spool Valve            | Anodized Aluminum spool valve                                                                                                         |
| Valve Cv               | 1.0 Cv w/ 1/4" NPT Ports                                                                                                              |
| Manual Override        | Single Pushbutton Momentary/<br>Latching Override                                                                                     |