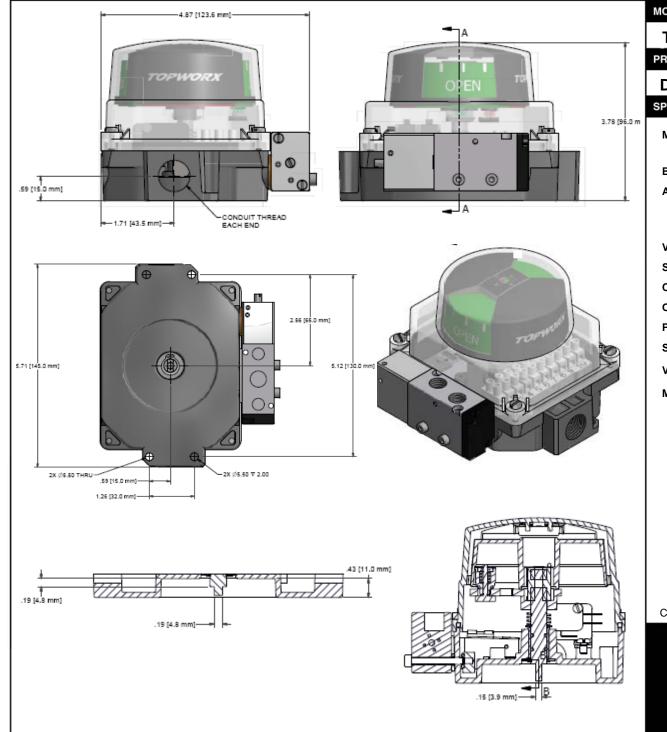

| MODEL NO.              |                                                                                                                                       |
|------------------------|---------------------------------------------------------------------------------------------------------------------------------------|
| TVF-DN2GNMM1A11        |                                                                                                                                       |
| PRODUCT LINE           |                                                                                                                                       |
| Discrete Valve Monitor |                                                                                                                                       |
| SPECIFICATIONS         |                                                                                                                                       |
| Model                  | TVF, epoxy-coated A360Aluminum<br>base, clear resin lid                                                                               |
| Bus/Sensor             | DeviceNet w/2 reed switches                                                                                                           |
| Area Classification    | Class 1, Div. 2, Groups A,B,C&D<br>Class II, Div. 2, Groups F&G Type 4,<br>4X; Ex nA nC IIC T4 Gc; Ex tc IIIC<br>T115°C Dc, IP66/IP68 |
| Visual Display         | 90° Green Open / Red Closed                                                                                                           |
| Shaft                  | NAMUR, 304 Stainless Steel                                                                                                            |
| Conduit Entries        | (2) M20                                                                                                                               |
| O-rings                | Silicone                                                                                                                              |
| Pilot                  | (1) 24Vdc pilot,1W, fail open/closed                                                                                                  |
| Spool Valve            | Anodized Aluminum spool valve                                                                                                         |
| Valve Cv               | 1.0 Cv w/ 1/4" NPT Ports                                                                                                              |
| Manual Override        | Single Pushbutton Momentary/<br>Latching Override                                                                                     |
|                        |                                                                                                                                       |