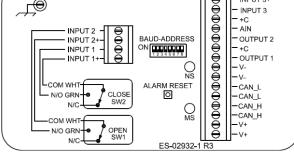

| MODEL NO.              |                                                                                                                                       |
|------------------------|---------------------------------------------------------------------------------------------------------------------------------------|
| TVF-DN2GNMM1A11        |                                                                                                                                       |
| PRODUCT LINE           |                                                                                                                                       |
| Discrete Valve Monitor |                                                                                                                                       |
| SPECIFICATIONS         |                                                                                                                                       |
| Model                  | TVF, epoxy-coated A360Aluminum<br>base, clear resin lid                                                                               |
| Bus/Sensor             | DeviceNet w/2 reed switches                                                                                                           |
| Area Classification    | Class 1, Div. 2, Groups A,B,C&D<br>Class II, Div. 2, Groups F&G Type 4,<br>4X; Ex nA nC IIC T4 Gc; Ex tc IIIC<br>T115°C Dc, IP66/IP68 |
| Visual Display         | 90° Green Open / Red Closed                                                                                                           |
| Shaft                  | NAMUR, 304 Stainless Steel                                                                                                            |
| Conduit Entries        | (2) M20                                                                                                                               |
| O-rings                | Silicone                                                                                                                              |
| Pilot                  | (1) 24Vdc pilot,1W, fail open/closed                                                                                                  |
| Spool Valve            | Anodized Aluminum spool valve                                                                                                         |
| Valve Cv               | 1.0 Cv w/ 1/4" NPT Ports                                                                                                              |
| Manual Override        | Single Pushbutton Momentary/<br>Latching Override                                                                                     |
|                        |                                                                                                                                       |