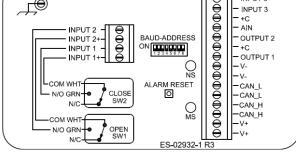

| MODEL NO.              |                                                                                                                                       |
|------------------------|---------------------------------------------------------------------------------------------------------------------------------------|
|                        |                                                                                                                                       |
| TVF-DN2GNPM1A11        |                                                                                                                                       |
| PRODUCT LINE           |                                                                                                                                       |
| Discrete Valve Monitor |                                                                                                                                       |
| SPECIFICATIONS         |                                                                                                                                       |
| Model                  | TVF, epoxy-coated A360Aluminum base, clear resin lid                                                                                  |
| Bus/Sensor             | DeviceNet w/2 reed switches                                                                                                           |
| Area Classification    | Class 1, Div. 2, Groups A,B,C&D<br>Class II, Div. 2, Groups F&G Type 4,<br>4X; Ex nA nC IIC T4 Gc; Ex tc IIIC<br>T115°C Dc, IP66/IP68 |
| Visual Display         | 90° Green Open / Red Closed                                                                                                           |
| Shaft                  | NAMUR, 304 Stainless Steel                                                                                                            |
| Conduit Entries        | (2) 1/2 NPT                                                                                                                           |
| O-rings                | Silicone                                                                                                                              |
| Pilot                  | (1) 24Vdc pilot,1W, fail open/closed                                                                                                  |
| Spool Valve            | Anodized Aluminum spool valve                                                                                                         |
| Valve Cv               | 1.0 Cv w/ 1/4" NPT Ports                                                                                                              |
| Manual Override        | Single Pushbutton Momentary/<br>Latching Override                                                                                     |
| GROUND                 |                                                                                                                                       |