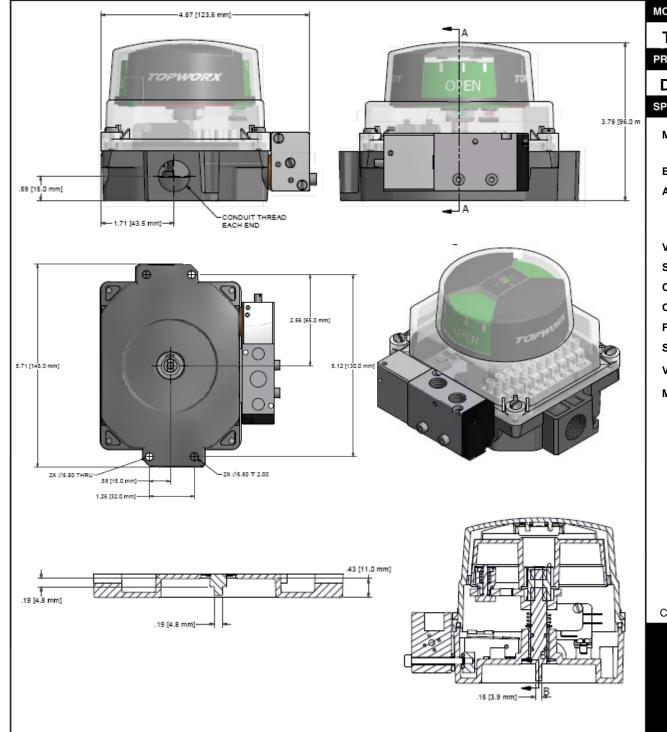

| MODEL NO.              |                                                                                                                                       |
|------------------------|---------------------------------------------------------------------------------------------------------------------------------------|
|                        |                                                                                                                                       |
| TVF-DN2GNPM1A11        |                                                                                                                                       |
| PRODUCT LINE           |                                                                                                                                       |
| Discrete Valve Monitor |                                                                                                                                       |
| SPECIFICATIONS         |                                                                                                                                       |
| Model                  | TVF, epoxy-coated A360Aluminum base, clear resin lid                                                                                  |
| Bus/Sensor             | DeviceNet w/2 reed switches                                                                                                           |
| Area Classification    | Class 1, Div. 2, Groups A,B,C&D<br>Class II, Div. 2, Groups F&G Type 4,<br>4X; Ex nA nC IIC T4 Gc; Ex tc IIIC<br>T115°C Dc, IP66/IP68 |
| Visual Display         | 90° Green Open / Red Closed                                                                                                           |
| Shaft                  | NAMUR, 304 Stainless Steel                                                                                                            |
| Conduit Entries        | (2) 1/2 NPT                                                                                                                           |
| O-rings                | Silicone                                                                                                                              |
| Pilot                  | (1) 24Vdc pilot,1W, fail open/closed                                                                                                  |
| Spool Valve            | Anodized Aluminum spool valve                                                                                                         |
| Valve Cv               | 1.0 Cv w/ 1/4" NPT Ports                                                                                                              |
| Manual Override        | Single Pushbutton Momentary/<br>Latching Override                                                                                     |
| GROUND                 |                                                                                                                                       |