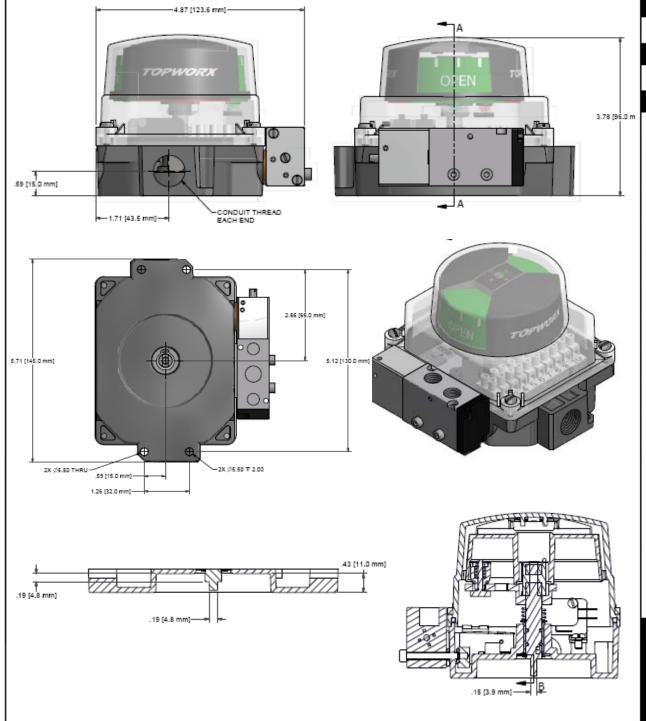

| MODEL NO.                                                                                                                                                                    |                                                                                                                                       |
|------------------------------------------------------------------------------------------------------------------------------------------------------------------------------|---------------------------------------------------------------------------------------------------------------------------------------|
| TVF-PB2GNMM1A11                                                                                                                                                              |                                                                                                                                       |
| PRODUCT LINE                                                                                                                                                                 |                                                                                                                                       |
| Discrete Valve Monitor                                                                                                                                                       |                                                                                                                                       |
| SPECIFICATIONS                                                                                                                                                               |                                                                                                                                       |
| Model                                                                                                                                                                        | TVF, epoxy-coated A360Aluminum base, clear resin lid                                                                                  |
| Bus/Sensor                                                                                                                                                                   | Profibus w/2 reed switches                                                                                                            |
| Area Classification                                                                                                                                                          | Class 1, Div. 2, Groups A,B,C&D<br>Class II, Div. 2, Groups F&G Type 4,<br>4X; Ex nA nC IIC T4 Gc; Ex tc IIIC<br>T115°C Dc, IP66/IP68 |
| Visual Display                                                                                                                                                               | 90° Green Open / Red Closed                                                                                                           |
| Shaft                                                                                                                                                                        | NAMUR, 304 Stainless Steel                                                                                                            |
| Conduit Entries                                                                                                                                                              | (2) M20                                                                                                                               |
| O-rings                                                                                                                                                                      | Silicone                                                                                                                              |
| Pilot                                                                                                                                                                        | (1) 24Vdc pilot, 1W, fail open/closed                                                                                                 |
| Spool Valve                                                                                                                                                                  | Anodized Aluminum spool valve                                                                                                         |
| Valve Cv                                                                                                                                                                     | 1.0 Cv w/ 1/4" NPT Ports                                                                                                              |
| Manual Override                                                                                                                                                              | Single Pushbutton Momentary/<br>Latching Override                                                                                     |
| COM WHT<br>N/C BRN<br>N/C BRN<br>INPUT 4<br>COMMON +<br>INPUT 3<br>INPUT 2<br>COMMON +<br>INPUT 2<br>COMMON +<br>INPUT 1<br>COMMON +<br>INPUT 1<br>COMMON +<br>CLOSED<br>SW2 | $ \begin{array}{c}                                     $                                                                              |
| Current as of Jan 9, 2015 - subject to change without notice                                                                                                                 |                                                                                                                                       |