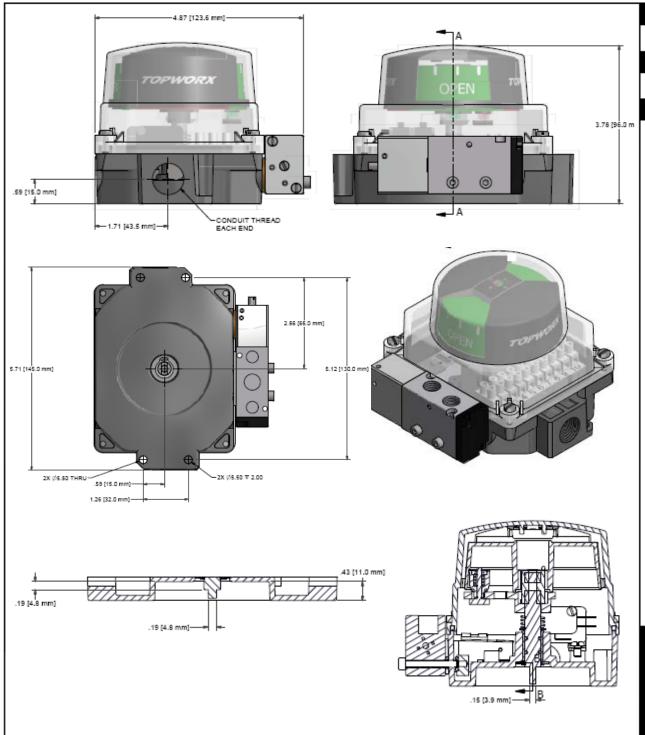

## **SPECIFICATIONS**

Model TVF, epoxy-coated A360Aluminum

base, clear resin lid

**Bus/Sensor** Profibus w/2 reed switches

Area Classification Class 1, Div. 2, Groups A,B,C&D; Class II, Div. 2, Groups F&G; Type 4,

4X; Ex nA nC IIC T4 Gc; Ex tc IIIC

T115°C Dc, IP66/IP68

Visual Display 90° Green Open / Red Closed

Shaft NAMUR, 304 Stainless Steel

Conduit Entries (2) 1/2" NPT

**O-rings** Silicone

Pilot (1) 24Vdc pilot, 1W, fail open/closed

**Spool Valve** Anodized Aluminum spool valve

Valve Cv 1.0 Cv w/ 1/4" NPT Ports

Manual Override Single Pushbutton Momentary/

Latching Override

Current as of Jan 9, 2015 - subject to change without notice

TopWorx, Inc. 3300 Fern Valley Rd. Louisville, KY 40213 (502) 969-8000 ph. (502) 969-5911 fax www.topworx.com