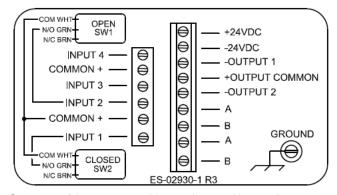

## **SPECIFICATIONS**

Model TVF, epoxy-coated A360Aluminum

base, clear resin lid

**Bus/Sensor** Profibus w/2 reed switches

Area Classification Class 1, Div. 2, Groups A,B,C&D; Class II, Div. 2, Groups F&G; Type 4,

4X; Ex nA nC IIC T4 Gc; Ex tc IIIC

T115°C Dc, IP66/IP68

Visual Display 90° Green Open / Red Closed

Shaft NAMUR, 304 Stainless Steel

Conduit Entries (2) 1/2" NPT

**O-rings** Silicone

Pilot (1) 24Vdc pilot, 1W, fail open/closed