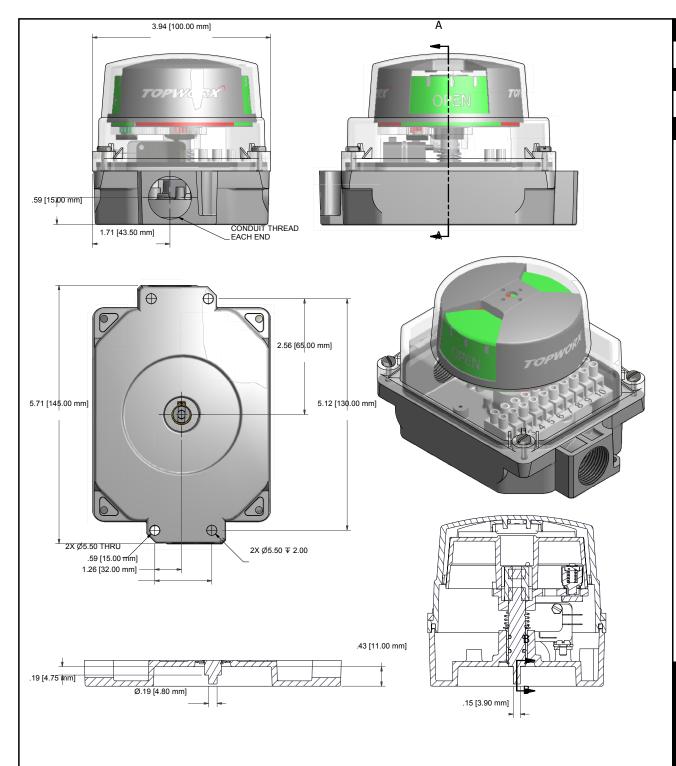

## **SPECIFICATIONS**

Model Valvetop Model TXP, epoxy-coated A360

Aluminum enclosure with dichromate

Addition enclosure with dicriomate coating
Profibus DP; (2) hermetically sealed prox switches (0.5A@30VDC)

Area Classification
Visual Display
Shaft
Conduit Entries
O-Pings

Addition enclosure with dicriomate coating
Profibus DP; (2) hermetically sealed prox switches (0.5A@30VDC)
No approvals Type 4x, IP68
90° Green Open / Red Closed
NAMUR, 304 Stainless Steel
(2) 1/2" NPT
Silicone

Silicone O-Rings

Operating Temps\* -40 °C to 80 °C

Current as of Feb 12, 2015 - subject to change without notice.

3300 Fern Valley Rd. Louisville, KY 40213

(502) 969-8000 ph. (502) 969-5911 fax www.topworx.com