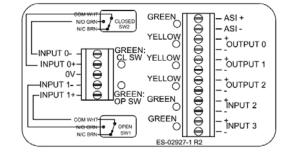

| NODEL NO.                 |                                                                                                                                        |
|---------------------------|----------------------------------------------------------------------------------------------------------------------------------------|
| TVH-AS2GNMM1A11           |                                                                                                                                        |
| PRODUCT LINE              |                                                                                                                                        |
| Discrete Valve Controller |                                                                                                                                        |
| PECIFICATIONS             |                                                                                                                                        |
| Model                     | TVH, 316 Stainless Steel                                                                                                               |
| Bus/Sensor                | ASi bus                                                                                                                                |
| Area Classification       | Class 1, Div. 2, Groups A,B,C&D<br>Class II, Div. 2, Groups F&G Type 4,<br>4X; Ex nA nC IIIC T4 Gc; Ex tc IIIC<br>T115°C Dc, IP66/IP68 |
| Visual Display            | 90° Green Open / Red Closed                                                                                                            |
| Shaft                     | NAMUR, 304 Stainless Steel                                                                                                             |
| Conduit Entries           | (2) M20                                                                                                                                |
| O-rings                   | Silicone                                                                                                                               |
| Pilot                     | (1) 24Vdc pilot, 1W, fail open/closed                                                                                                  |
| Spool Valve               | Anodized Aluminum spool valve                                                                                                          |
| Valve Cv                  | 1.0 Cv w/ 1/4" NPT Ports                                                                                                               |
| Manual Override           | Single Pushbutton Momentary/<br>Latching Override                                                                                      |
| Temperature Rating        | -40°C to 50°C                                                                                                                          |