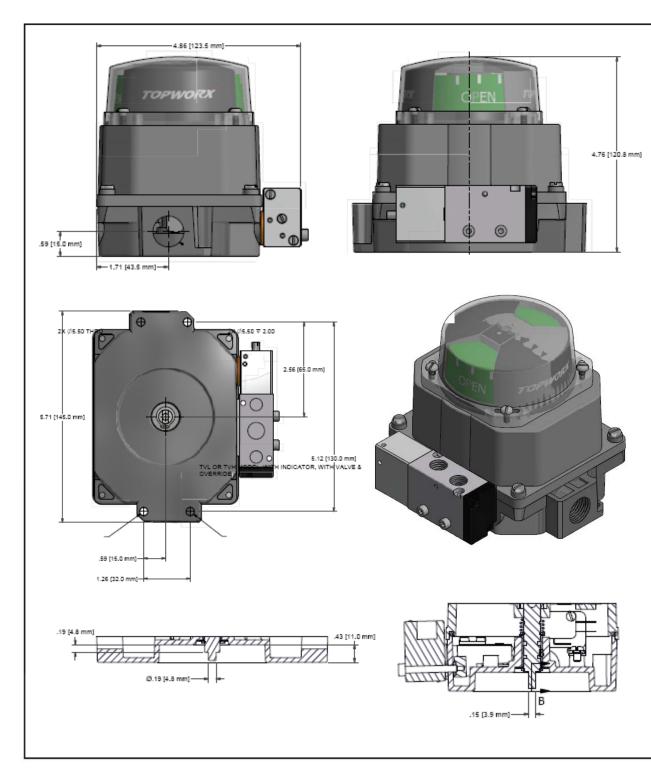

| NODEL NO.                 |                                                                                                                                        |
|---------------------------|----------------------------------------------------------------------------------------------------------------------------------------|
| TVH-AS2GNMM1A11           |                                                                                                                                        |
| PRODUCT LINE              |                                                                                                                                        |
| Discrete Valve Controller |                                                                                                                                        |
| PECIFICATIONS             |                                                                                                                                        |
| Model                     | TVH, 316 Stainless Steel                                                                                                               |
| Bus/Sensor                | ASi bus                                                                                                                                |
| Area Classification       | Class 1, Div. 2, Groups A,B,C&D<br>Class II, Div. 2, Groups F&G Type 4,<br>4X; Ex nA nC IIIC T4 Gc; Ex tc IIIC<br>T115°C Dc, IP66/IP68 |
| Visual Display            | 90° Green Open / Red Closed                                                                                                            |
| Shaft                     | NAMUR, 304 Stainless Steel                                                                                                             |
| Conduit Entries           | (2) M20                                                                                                                                |
| O-rings                   | Silicone                                                                                                                               |
| Pilot                     | (1) 24Vdc pilot, 1W, fail open/closed                                                                                                  |
| Spool Valve               | Anodized Aluminum spool valve                                                                                                          |
| Valve Cv                  | 1.0 Cv w/ 1/4" NPT Ports                                                                                                               |
| Manual Override           | Single Pushbutton Momentary/<br>Latching Override                                                                                      |
| Temperature Rating        | -40°C to 50°C                                                                                                                          |