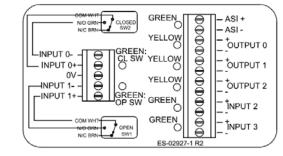

| IODEL NO.                 |                                                                                                                                        |
|---------------------------|----------------------------------------------------------------------------------------------------------------------------------------|
| TVH-AS2GNPM1A11           |                                                                                                                                        |
| RODUCT LINE               |                                                                                                                                        |
| Discrete Valve Controller |                                                                                                                                        |
| PECIFICATIONS             |                                                                                                                                        |
| Model                     | TVH, 316 Stainless Steel                                                                                                               |
| Bus/Sensor                | ASi bus                                                                                                                                |
| Area Classification       | Class 1, Div. 2, Groups A,B,C&D<br>Class II, Div. 2, Groups F&G Type 4,<br>4X; Ex nA nC IIIC T4 Gc; Ex tc IIIC<br>T115°C Dc, IP66/IP68 |
| Visual Display            | 90° Green Open / Red Closed                                                                                                            |
| Shaft                     | NAMUR, 304 Stainless Steel                                                                                                             |
| Conduit Entries           | (2) 1/2" NPT                                                                                                                           |
| O-rings                   | Silicone                                                                                                                               |
| Pilot                     | (1) 24Vdc pilot, 1W, fail open/closed                                                                                                  |
| Spool Valve               | Anodized Aluminum spool valve                                                                                                          |
| Valve Cv                  | 1.0 Cv w/ 1/4" NPT Ports                                                                                                               |
| Manual Override           | Single Pushbutton Momentary/<br>Latching Override                                                                                      |
| Temperature Rating        | -40°C to 50°C                                                                                                                          |