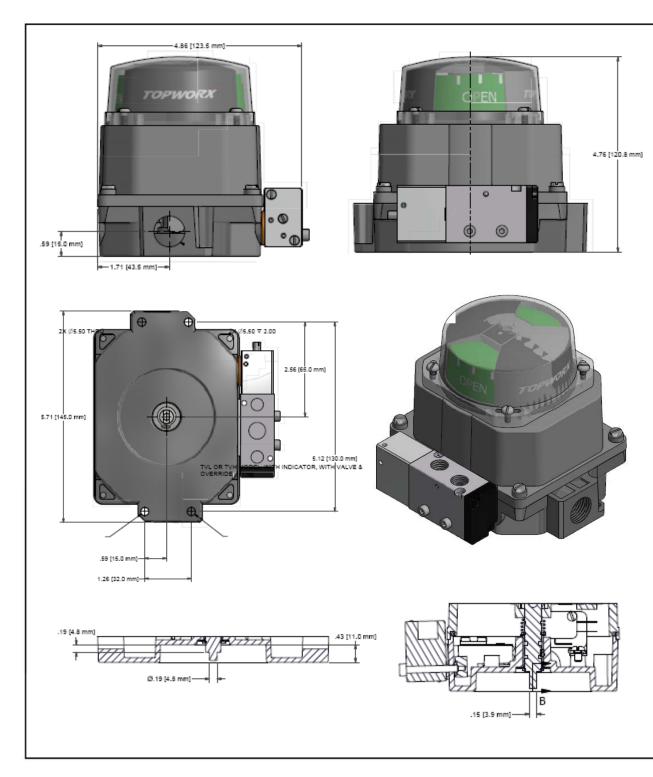

| IODEL NO.                 |                                                                                                                                        |
|---------------------------|----------------------------------------------------------------------------------------------------------------------------------------|
| TVH-AS2GNPM1A11           |                                                                                                                                        |
| RODUCT LINE               |                                                                                                                                        |
| Discrete Valve Controller |                                                                                                                                        |
| PECIFICATIONS             |                                                                                                                                        |
| Model                     | TVH, 316 Stainless Steel                                                                                                               |
| Bus/Sensor                | ASi bus                                                                                                                                |
| Area Classification       | Class 1, Div. 2, Groups A,B,C&D<br>Class II, Div. 2, Groups F&G Type 4,<br>4X; Ex nA nC IIIC T4 Gc; Ex tc IIIC<br>T115°C Dc, IP66/IP68 |
| Visual Display            | 90° Green Open / Red Closed                                                                                                            |
| Shaft                     | NAMUR, 304 Stainless Steel                                                                                                             |
| Conduit Entries           | (2) 1/2" NPT                                                                                                                           |
| O-rings                   | Silicone                                                                                                                               |
| Pilot                     | (1) 24Vdc pilot, 1W, fail open/closed                                                                                                  |
| Spool Valve               | Anodized Aluminum spool valve                                                                                                          |
| Valve Cv                  | 1.0 Cv w/ 1/4" NPT Ports                                                                                                               |
| Manual Override           | Single Pushbutton Momentary/<br>Latching Override                                                                                      |
| Temperature Rating        | -40°C to 50°C                                                                                                                          |