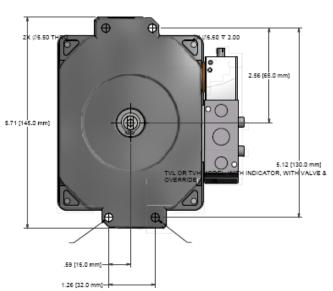

## **SPECIFICATIONS**

Model TVH, 316 Stainless Steel

Bus/Sensor DeviceNet

Area Classification Class 1, Div. 2, Groups A,B,C&D;

Class II, Div. 2, Groups F&G; Type 4, 4X; Ex nA nC IIIC T4 Gc; Ex tc IIIC

T115°C Dc, IP66/IP68

Visual Display 90° Green Open / Red Closed

Shaft NAMUR, 304 Stainless Steel

Conduit Entries (2) 1/2" NPT

O-rings Silicone

Pilot (1) 24Vdc pilot, 1W, fail open/closed

Spool Valve Anodized Aluminum spool valve

Valve Cv 1.0 Cv w/ 1/4" NPT Ports

Manual Override Single Pushbutton Momentary/

Latching Override

Temperature Rating -40°C to 50°C

Current as of Jan 9, 2015 - subject to change without notice

TopWorx, Inc. 3300 Fern Valley Rd. Louisville, KY 40213 (502) 969-8000 ph. (502) 969-5911 fax www.topworx.com