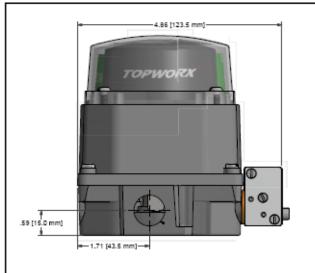

## **SPECIFICATIONS**

Model TVH, 316 Stainless Steel

Bus/Sensor DeviceNet

Area Classification Class 1, Div. 2, Groups A,B,C&D;

Class II, Div. 2, Groups F&G; Type 4, 4X; Ex nA nC IIIC T4 Gc; Ex tc IIIC

T115°C Dc, IP66/IP68

Visual Display 90° Green Open / Red Closed

Shaft NAMUR, 304 Stainless Steel

Conduit Entries (2) 1/2" NPT

O-rings Silicone

Pilot (1) 24Vdc pilot, 1W, fail open/closed

Spool Valve Anodized Aluminum spool valve

Valve Cv 1.0 Cv w/ 1/4" NPT Ports

Manual Override Single Pushbutton Momentary/

Latching Override

Temperature Rating -40°C to 50°C

Current as of Jan 9, 2015 - subject to change without notice

TopWorx, Inc. 3300 Fern Valley Rd. Louisville, KY 40213 (502) 969-8000 ph. (502) 969-5911 fax www.topworx.com