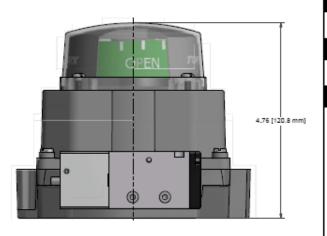

## **SPECIFICATIONS**

Model TVH, 316 Stainless Steel

Bus/Sensor DeviceNet

Area Classification Class 1, Div. 2, Groups A,B,C&D;

Class II, Div. 2, Groups F&G; Type 4, 4X; Ex nA nC IIIC T4 Gc; Ex tc IIIC

T115°C Dc, IP66/IP68

Visual Display 90° Green Open / Red Closed

Shaft NAMUR, 304 Stainless Steel

Conduit Entries (2) 1/2" NPT

O-rings Silicone

Pilot (1) 24Vdc pilot, 1W, fail open/closed

Spool Valve Anodized Aluminum spool valve

Valve Cv 1.0 Cv w/ 1/4" NPT Ports

Manual Override Single Pushbutton Momentary/

Latching Override

Temperature Rating -40°C to 50°C

Current as of Jan 9, 2015 - subject to change without notice

TopWorx, Inc. 3300 Fern Valley Rd. Louisville, KY 40213 (502) 969-8000 ph. (502) 969-5911 fax www.topworx.com