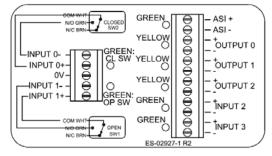

Visual Display 90° Green Open / Red Closed

Shaft NAMUR, 304 Stainless Steel

Conduit Entries (2) 1/2" NPT

O-rings Silicone

Pilot (1) 24Vdc pilot, 1W, fail open/closed

Spool Valve Anodized Aluminum spool valve