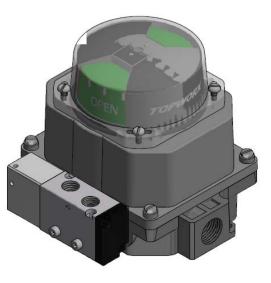

MODEL NO.

## **TVH-DN2GNPM1A11**

## PRODUCT LINE

## **Discrete Valve Controller**

## **SPECIFICATIONS**

Model TVH, 316 Stainless Steel

Bus/Sensor DeviceNet

Area Classification Class 1, Div. 2, Groups A,B,C&D;

Class II, Div. 2, Groups F&G; Type 4, 4X; Ex nA nC IIIC T4 Gc; Ex tc IIIC

T115°C Dc, IP66/IP68

Visual Display 90° Green Open / Red Closed

Shaft NAMUR, 304 Stainless Steel

Conduit Entries (2) 1/2" NPT

O-rings Silicone

Pilot (1) 24Vdc pilot, 1W, fail open/closed

Spool Valve Anodized Aluminum spool valve

Valve Cv 1.0 Cv w/ 1/4" NPT Ports

Manual Override Single Pushbutton Momentary/

Latching Override

Temperature Rating -40°C to 50°C



Current as of Jan 9, 2015 - subject to change without notice



TopWorx, Inc. 3300 Fern Valley Rd. Louisville, KY 40213 (502) 969-