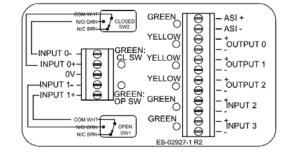

| MODEL NO.                 |                                                                                                                                        |
|---------------------------|----------------------------------------------------------------------------------------------------------------------------------------|
| TVH-PB2GNMM1A11           |                                                                                                                                        |
| PRODUCT LINE              |                                                                                                                                        |
| Discrete Valve Controller |                                                                                                                                        |
| SPECIFICATIONS            |                                                                                                                                        |
| Model                     | TVH, 316 Stainless Steel base and lid                                                                                                  |
| Bus/Sensor                | Profibus DP                                                                                                                            |
| Area Classification       | Class 1, Div. 2, Groups A,B,C&D<br>Class II, Div. 2, Groups F&G Type 4,<br>4X; Ex nA nC IIIC T4 Gc; Ex tc IIIC<br>T115°C Dc, IP66/IP68 |
| Visual Display            | 90° Green Open / Red Closed                                                                                                            |
| Shaft                     | NAMUR, 304 Stainless Steel                                                                                                             |
| Conduit Entries           | (2) M20                                                                                                                                |
| O-rings                   | Silicone                                                                                                                               |
| Pilot                     | (1) 24Vdc pilot, 1W, fail open/closed                                                                                                  |
| Spool Valve               | Anodized Aluminum spool valve                                                                                                          |
| Valve Cv                  | 1.0 Cv w/ 1/4" NPT Ports                                                                                                               |
| Manual Override           | Single Pushbutton Momentary/<br>Latching Override                                                                                      |
| Temperature Rating        | -40°C to 50°C                                                                                                                          |