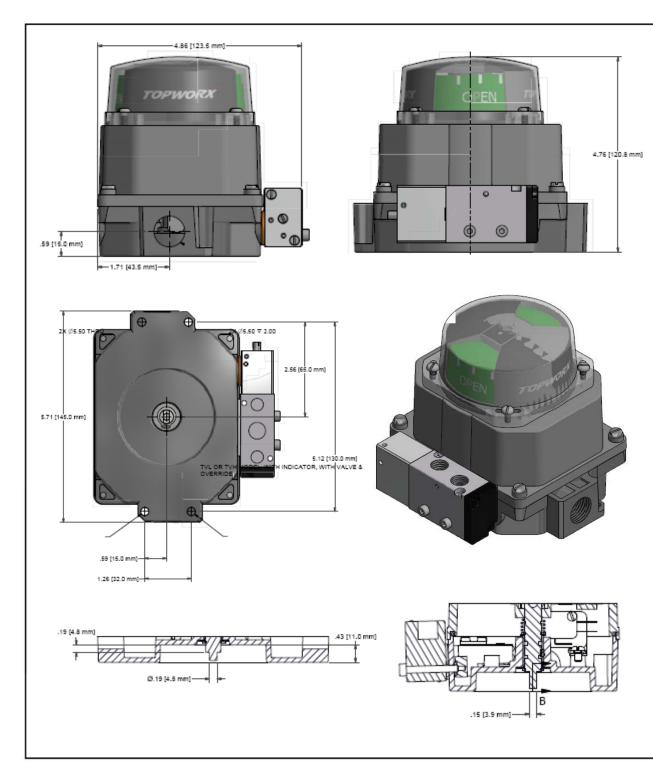

| MODEL NO.                 |                                                                                                                                        |
|---------------------------|----------------------------------------------------------------------------------------------------------------------------------------|
| TVH-PB2GNMM1A11           |                                                                                                                                        |
| PRODUCT LINE              |                                                                                                                                        |
| Discrete Valve Controller |                                                                                                                                        |
| SPECIFICATIONS            |                                                                                                                                        |
| Model                     | TVH, 316 Stainless Steel base and lid                                                                                                  |
| Bus/Sensor                | Profibus DP                                                                                                                            |
| Area Classification       | Class 1, Div. 2, Groups A,B,C&D<br>Class II, Div. 2, Groups F&G Type 4,<br>4X; Ex nA nC IIIC T4 Gc; Ex tc IIIC<br>T115°C Dc, IP66/IP68 |
| Visual Display            | 90° Green Open / Red Closed                                                                                                            |
| Shaft                     | NAMUR, 304 Stainless Steel                                                                                                             |
| Conduit Entries           | (2) M20                                                                                                                                |
| O-rings                   | Silicone                                                                                                                               |
| Pilot                     | (1) 24Vdc pilot, 1W, fail open/closed                                                                                                  |
| Spool Valve               | Anodized Aluminum spool valve                                                                                                          |
| Valve Cv                  | 1.0 Cv w/ 1/4" NPT Ports                                                                                                               |
| Manual Override           | Single Pushbutton Momentary/<br>Latching Override                                                                                      |
| Temperature Rating        | -40°C to 50°C                                                                                                                          |