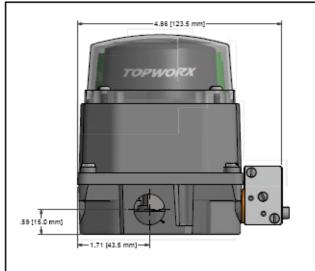

## **SPECIFICATIONS**

Model TVH, 316 Stainless Steel base and lid

Bus/Sensor Profibus DP

Area Classification Class 1, Div. 2, Groups A,B,C&D;

Class II, Div. 2, Groups F&G; Type 4, 4X; Ex nA nC IIIC T4 Gc; Ex tc IIIC

T115°C Dc, IP66/IP68

Visual Display 90° Green Open / Red Closed

Shaft NAMUR, 304 Stainless Steel

Conduit Entries (2) 1/2" NPT

O-rings Silicone

Pilot (1) 24Vdc pilot, 1W, fail open/closed

Spool Valve Anodized Aluminum spool valve

Valve Cv 1.0 Cv w/ 1/4" NPT Ports

Manual Override Single Pushbutton Momentary/

Latching Override

Temperature Rating -40°C to 50°C

Current as of Jan 9, 2015 - subject to change without notice

TopWorx, Inc. 3300 Fern Valley Rd. Louisville, KY 40213 (502) 969-8000 ph. (502) 969-5911 fax www.topworx.com