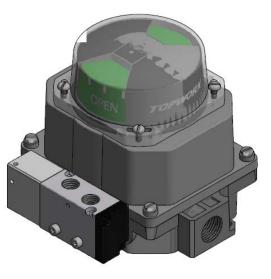

## **Discrete Valve Controller**

## **SPECIFICATIONS**

Model TVH, 316 Stainless Steel base and lid

Bus/Sensor Profibus DP

Area Classification Class 1, Div. 2, Groups A,B,C&D;

Class II, Div. 2, Groups F&G; Type 4, 4X; Ex nA nC IIIC T4 Gc; Ex tc IIIC

T115°C Dc, IP66/IP68

Visual Display 90° Green Open / Red Closed

Shaft NAMUR, 304 Stainless Steel

Conduit Entries (2) 1/2" NPT

O-rings Silicone

Pilot (1) 24Vdc pilot, 1W, fail open/closed

Spool Valve Anodized Aluminum spool valve

Valve Cv 1.0 Cv w/ 1/4" NPT Ports

Manual Override Single Pushbutton Momentary/

Latching Override

Temperature Rating -40°C to 50°C

Current as of Jan 9, 2015 - subject to change without notice

TopWorx, Inc. 3300 Fern Valley Rd. Louisville, KY 40213 (502) 969-8000 ph. (502) 969-5911 fax www.topworx.com