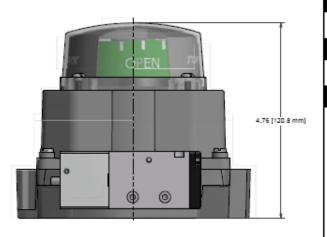

## **SPECIFICATIONS**

Model TVH, 316 Stainless Steel base and lid

Bus/Sensor Profibus DP

Area Classification Class 1, Div. 2, Groups A,B,C&D;

Class II, Div. 2, Groups F&G; Type 4, 4X; Ex nA nC IIIC T4 Gc; Ex tc IIIC

T115°C Dc, IP66/IP68

Visual Display 90° Green Open / Red Closed

Shaft NAMUR, 304 Stainless Steel

Conduit Entries (2) 1/2" NPT

O-rings Silicone

Pilot (1) 24Vdc pilot, 1W, fail open/closed

Spool Valve Anodized Aluminum spool valve

Valve Cv 1.0 Cv w/ 1/4" NPT Ports

Manual Override Single Pushbutton Momentary/

Latching Override

Temperature Rating -40°C to 50°C

Current as of Jan 9, 2015 - subject to change without notice

TopWorx, Inc. 3300 Fern Valley Rd. Louisville, KY 40213 (502) 969-8000 ph. (502) 969-5911 fax www.topworx.com