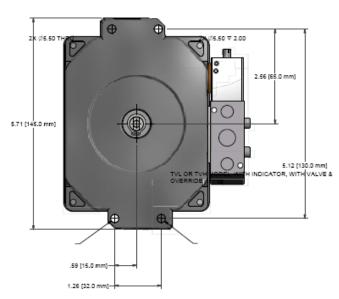

## **SPECIFICATIONS**

Model TVH, 316 Stainless Steel base and lid

Bus/Sensor Profibus DP

Area Classification Class 1, Div. 2, Groups A,B,C&D;

Class II, Div. 2, Groups F&G; Type 4, 4X; Ex nA nC IIIC T4 Gc; Ex tc IIIC

T115°C Dc, IP66/IP68

Visual Display 90° Green Open / Red Closed

Shaft NAMUR, 304 Stainless Steel

Conduit Entries (2) 1/2" NPT

O-rings Silicone

Pilot (1) 24Vdc pilot, 1W, fail open/closed

Spool Valve Anodized Aluminum spool valve

Valve Cv 1.0 Cv w/ 1/4" NPT Ports

Manual Override Single Pushbutton Momentary/

Latching Override

Temperature Rating -40°C to 50°C

Current as of Jan 9, 2015 - subject to change without notice

TopWorx, Inc. 3300 Fern Valley Rd. Louisville, KY 40213 (502) 969-8000 ph. (502) 969-5911 fax www.topworx.com