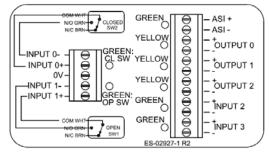

## **SPECIFICATIONS**

Model TVH, 316 Stainless Steel base and lid

Bus/Sensor Profibus DP

Area Classification Class 1, Div. 2, Groups A,B,C&D;

Class II, Div. 2, Groups F&G; Type 4, 4X; Ex nA nC IIIC T4 Gc; Ex tc IIIC

T115°C Dc, IP66/IP68

Visual Display 90° Green Open / Red Closed

Shaft NAMUR, 304 Stainless Steel

Conduit Entries (2) 1/2" NPT

O-rings Silicone

Pilot (1) 24Vdc pilot, 1W, fail open/closed

Spool Valve Anodized Aluminum spool valve

Valve Cv 1.0 Cv w/ 1/4" NPT Ports

Manual Override Single Pushbutton Momentary/

Latching Override

Temperature Rating -40°C to 50°C

Current as of Jan 9, 2015 - subject to change without notice

TopWorx, Inc. 3300 Fern Valley Rd. Louisville, KY 40213 (502) 969-8000 ph. (502) 969-5911 fax www.topworx.com